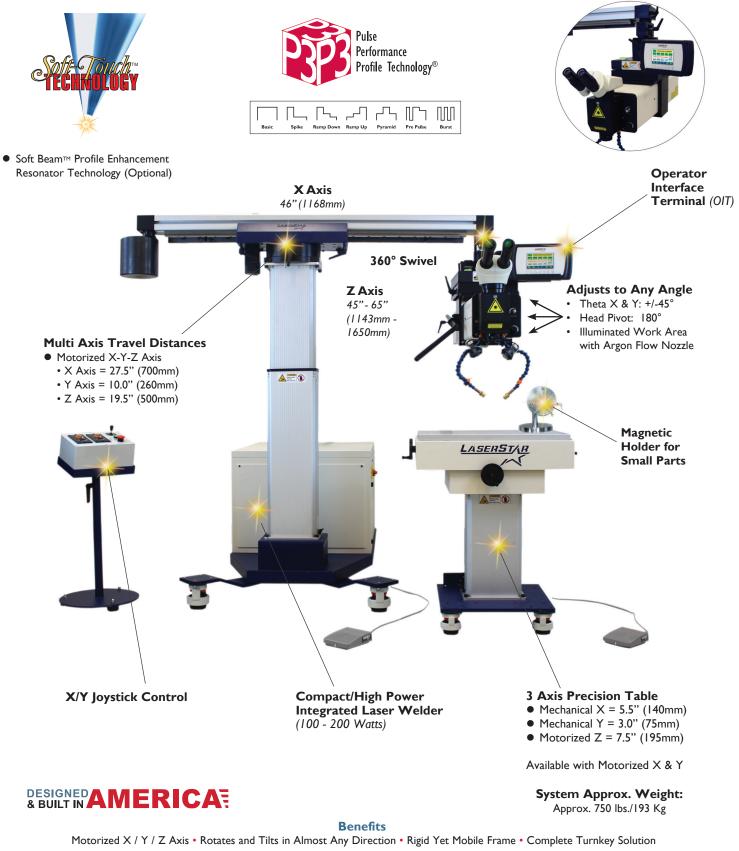

**HIGHLIGHTS** 

Open Workspace Design Portable Precision Table Ideal for Large Parts Motorized X / Y / Z Axis

Our commitment to electrical design efficiency ensures the highest level of hot-light energy transfer from the LaserStar source through the welding zone. The result is a significant pulse energy advantage while maintaining minimum water cooling temperatures and 24-hour operational performance.

## **PERFORMANCE FEATURES AND BENEFITS**

(The following advanced features are available on select 7700 Series Welding Workstations with Universal lig)

In the interest of technological progress, we reserve the right to make technical changes without notice.

#### Performance features of 7700 Series provided on page 24 & 25