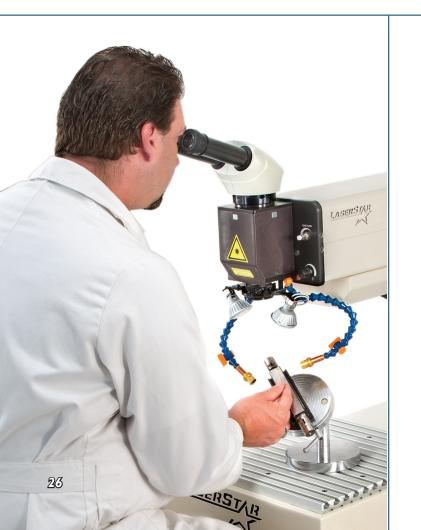

# **OPEN WORKSPACE WELDING WORKSTATION**

### 7700-3 Series with Universal Jig

Today's mold repair micro-welding laser industry is characterized by rapidly changing, ever-evolving customer demands and intense competition. Innovative ideas, successful designs and a strong commitment to superior quality and performance are the fundamentals of LaserStar Technologies Corporation.

LaserStar's Universal lig offers a significant, competitive advantage for today's operators looking to unleash the power of hot light, benefit from a comfortable, ergonomic design and ensure optimal platform flexibility for the widest range of on-site repair applications.